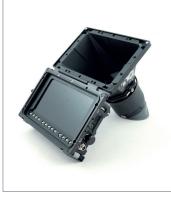

#### USING YOUR RECORDER / MONITOR ALSO AS A PROFESSIONAL VIEWFINDER

This viewfinder hood solution by P+S Technik offers the Director of Photography a brilliant eye-to-monitor-interface for your monitor/recorder to serve also as a professional viewfinder. The hood supports a brilliant and contrasty image in bright daylight. The integrated diopter (+/-1,5) allow optimal eyesight adjustment to display and help you to keep your eyes relaxed on long shooting days.

No modification of the monitor/recorder necessary. The PS-finder loupe can be used with either the right or the left eye and is compatible with standard eyepiece cups.

A range of accessories is available, e.g. a stable viewfinder holder which supports 3-point guiding when operating camera. It allows a maximum of comfort and adjustment for an ergonomic position of the viewfinder/recorder.