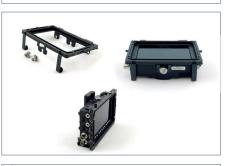

To attach the viewfinder hood, a bracket - the so called display frame - is mounted onto the monitor/recorder. The viewfinder hood is mounted plug & play into the quick release mechanism onto the display frame. Thanks to this smart mechanism the hood can be flipped open, closed, mounted or detached with tool-free and with one hand only.

No modification of the monitor/recorder necessary. The PS-finder loupe can be used with either the right or the left eye and is compatible with standard eyepiece cups.

A range of accessories is available, e.g. a stable viewfinder holder which supports 3-point guiding when operating camera. It allows a maximum of comfort and adjustment for an ergonomic position of the viewfinder/recorder.

## KEY FEATURES

**ESSENTIALS** 

- Sunshade for a better view
- +/-1,5 diopter eyesight adjustment for relaxed eyes
- An additional compensating lens can be incorporated in the eyepiece cup without rework
- No modification of the monitor needed
- Stable arm for 3-point guiding of camera movements
- High quality Made in Germany