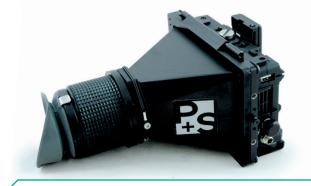

#### USING YOUR RECORDER / MONITOR ALSO AS A PROFESSIONAL VIEWFINDER

This viewfinder hood solution by P+S Technik offers the Director of Photography a brilliant eye-to-monitor-interface for your monitor/recorder to serve also as a professional viewfinder. The hood supports a brilliant and contrasty image in bright daylight. The integrated diopter (+/-1,5) allow optimal eyesight adjustment to display and help you to keep your eyes relaxed on long shooting days.

To attach the viewfinder hood, a bracket - the so called display frame - is mounted onto the monitor/recorder. The viewfinder hood is mounted plug & play into the quick release mechanism onto the display frame. Thanks to this smart mechanism the hood can be flipped open, closed, mounted or detached with tool-free and with one hand only.

No modification of the monitor/recorder necessary. The PS-finder loupe can be used with either the right or the left eye and is compatible with standard eyepiece cups.

A range of accessories is available, e.g. a stable viewfinder holder which supports 3-point guiding when operating camera. It allows a maximum of comfort and adjustment for an ergonomic position of the viewfinder/recorder.