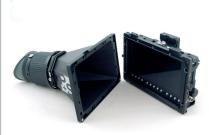

#### USING YOUR RECORDER / MONITOR ALSO AS A PROFESSIONAL VIEWFINDER

This viewfinder hood solution by P+S Technik offers the Director of Photography a brilliant eye-to-monitor-interface for your monitor/recorder to serve also as a professional viewfinder. The hood supports a brilliant and contrasty image in bright daylight. The integrated diopter (+/-1,5) allow optimal eyesight adjustment to display and help you to keep your eyes relaxed on long shooting days.

To attach the viewfinder hood, a bracket - the so called display frame - is mounted onto the monitor/recorder. The viewfinder hood is mounted plug & play into the quick release mechanism onto the display frame. Thanks to this smart mechanism the hood can be flipped open, closed, mounted or detached with tool-free and with one hand only.